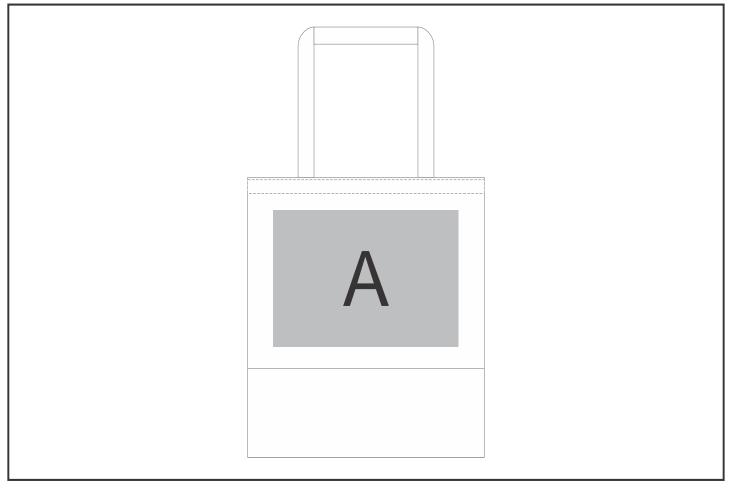

## **Branding Options:**

| Position | Branding Method (Branding Code) | No. of Colours | Dimension               |
|----------|---------------------------------|----------------|-------------------------|
| А        | Screen Print (SA)               | 1 Colour       | 200mm wide x 190mm high |
| А        | Digital Direct Transfer (DDT-D) | Full Colour    | 105mm wide x 74mm high  |
| А        | Digital Direct Transfer (DDT-A) | Full Colour    | 105mm wide x 148mm high |
| А        | Digital Direct Transfer (DDT-B) | Full Colour    | 148mm wide x 200mm high |
| А        | Digital Direct Transfer (DDT-C) | Full Colour    | 290mm wide x 200mm high |